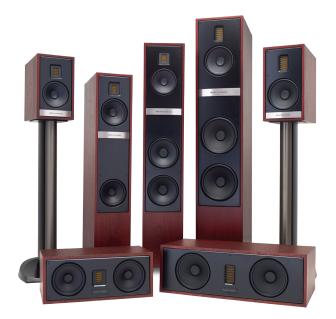

## Inspired by MartinLogan's ultra-high-end electrostatic loudspeakers, the Motion<sup>®</sup> Series was created to provide stunning sound for your ultimate-performance home theater or stereo.

MartinLogan's dedicated in-house engineers carefully crafted the Motion Series to create an extremely affordable and compact product line that seamlessly blends our exquisite Folded Motion<sup>™</sup> transducers with powerful, bass technology. The result is a smooth, refined sound with stunning dynamic range and jaw-dropping clarity. Included here are just a few of the outstanding awards and accolades the Motion Series has received.

Motion 40i Martin Logan 30i Martin Logan 50i Motion 15i