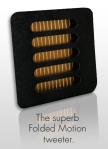

## AUDIOPHILE PERFORMANCE WITHOUT AN AUDIOPHILE PRICE

Inspired by the clarity and detail of our ultra-high-end electrostatic loudspeakers, Motion 6 features an exquisite Folded Motion tweeter and powerful bass technology in a compact and affordable package. Key to Motion 6's performance is the lightning fast response of the tweeter's light-weight diaphragm combined with a large surface area (8-times that of a typical one-inch dome tweeter) which together achieve a smooth, refined sound with stunning dynamic range and jaw-dropping clarity—certain to inspire envy in audiophiles and non-audiophiles alike.

 $1 \times 1.4''$  (2.6 x 3.6 cm) Folded

Motion Transducer with 5.25 x 1.75"  $(13.3 \times 4.4 \text{ cm}) \text{ diaphragm}.$ 

Two 3.5" (8.9 cm) poly cone.

Mid/Low Frequency Drivers Recommended Amp

Weight Size (HxWxD)