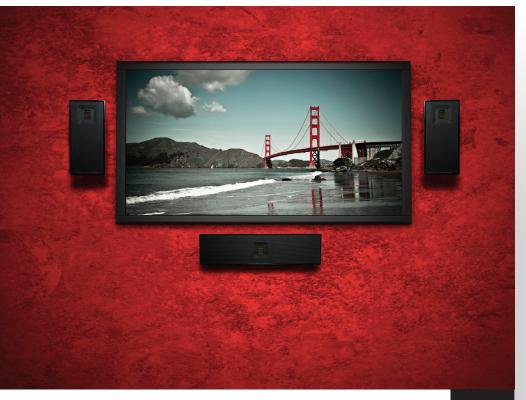

## Application:

Stereo speaker or home theater center/ front/surround ideal for medium and small rooms.

Inspired by MartinLogan's ultra-high-end electrostatic loudspeakers, the Motion Series was created by our dedicated in-house engineering team to provide stunningly compelling sound for your ultimate-performance audio system.