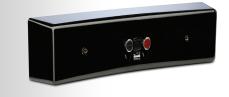

## **Key Features:**

- Folded Motion<sup>™</sup> tweeter
- Two 3.5-inch poly cone low-mass woofers with rigid structure dust cap.
- Precision Vojtko<sup>TM</sup> crossover with custom air core coil and low DCR steel laminate inductors, and polyester film and low DF electrolytic capacitors
- Bookshelf or on-wall installation
- Convenient push-style binding posts easily adapt to accept banana plugs.

## Finish:

MOTION

**SERIES** 

Gloss Black

Convenient push-style binding posts take the frustration out of cable connection and easily adapt to accept banana plugs.