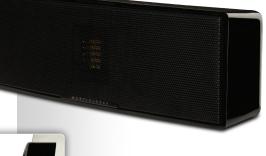

## AUDIOPHILE PERFORMANCE WITHOUT AN AUDIOPHILE PRICE

Inspired by the clarity and detail of our ultra-high-end electrostatic loudspeakers, Motion 6 features an exquisite Folded Motion tweeter and powerful bass technology in a compact and affordable package. Key to Motion 6's performance is the lightning fast response of the tweeter's light-weight diaphragm combined with a large surface area (8-times that of a typical one-inch dome tweeter) which together achieve a smooth, refined sound with stunning dynamic range and jaw-dropping clarity—certain to inspire envy in audiophiles and non-audiophiles alike.

## **Key Features:**

- Folded Motion<sup>™</sup> tweeter
- Two 3.5-inch poly cone low-mass woofers with rigid structure dust cap.
- Precision Vojtko<sup>TM</sup> crossover with custom air core coil and low DCR steel laminate inductors, and polyester film and low DF electrolytic capacitors
- Bookshelf or on-wall installation
- Convenient push-style binding posts easily adapt to accept banana plugs.