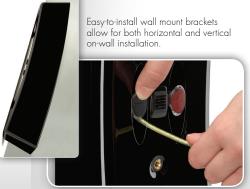

## **Key Features:**

- Folded Motion<sup>™</sup> tweeter
- Two 3.5-inch poly cone low-mass woofers with rigid structure dust cap.
- Precision Vojtko<sup>TM</sup> crossover with custom air core coil and low DCR steel laminate inductors, and polyester film and low DF electrolytic capacitors
- Bookshelf or on-wall installation
- Convenient push-style binding posts easily adapt to accept banana plugs.