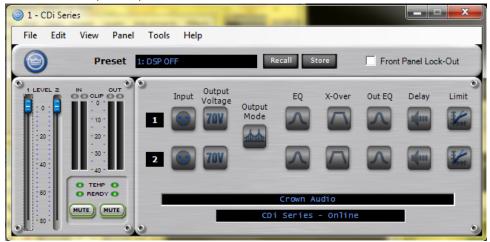

- 11. Verifying and selecting preset. NOTE: 840ST100 is the default preset for amplifier from MartinLogan.
  - a. Press 'Sel/Enter' button on amp.
  - b. 'preset' flashes press button again 'preset block flashes'
  - c. Press up/down buttons to get to 'DSP OFF' preset, then press 'Prev/Up' button once. Confirm that "rev" number is the same as the device file.
  - d. Identify proper Preset Name to select (see following chart).
  - e. Scroll to correct Preset Name and press 'Sel/Enter' button.