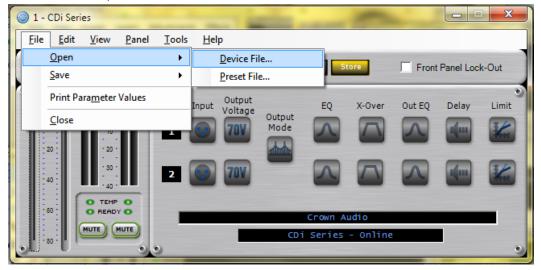

4. Double-click to open amplifier

5. Click 'File' then 'open' > ' device File'

- 6. Locate and Open device file.
- 7. Make sure Device is Online
- 8. Double click and Open amplifier again.
- 9. Be sure to Store file on amplifier
- 10. Disconnect USB cable.