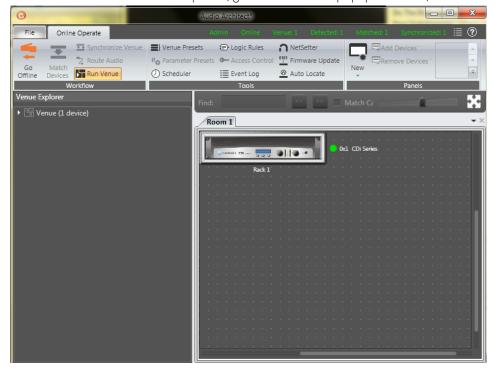

## **Procedure:**

- 1. Download, install, and run HiQnet Audio Architect™ by Harman: http://audioarchitect.harmanpro.com/en-US/audio-architect-HiQnet\_software
- 2. Connect amplifier to computer via USB cable and turn on
- 3. Wait for software to discover amplifier (ignore\close other popup windows)

4. Double-click to open amplifier

5. Click 'File' then 'open' > ' device File'

- 6. Locate and Open device file.
- 7. Make sure Device is Online
- 8. Double click and Open amplifier again.
- 9. Be sure to Store file on amplifier
- 10. Disconnect USB cable.